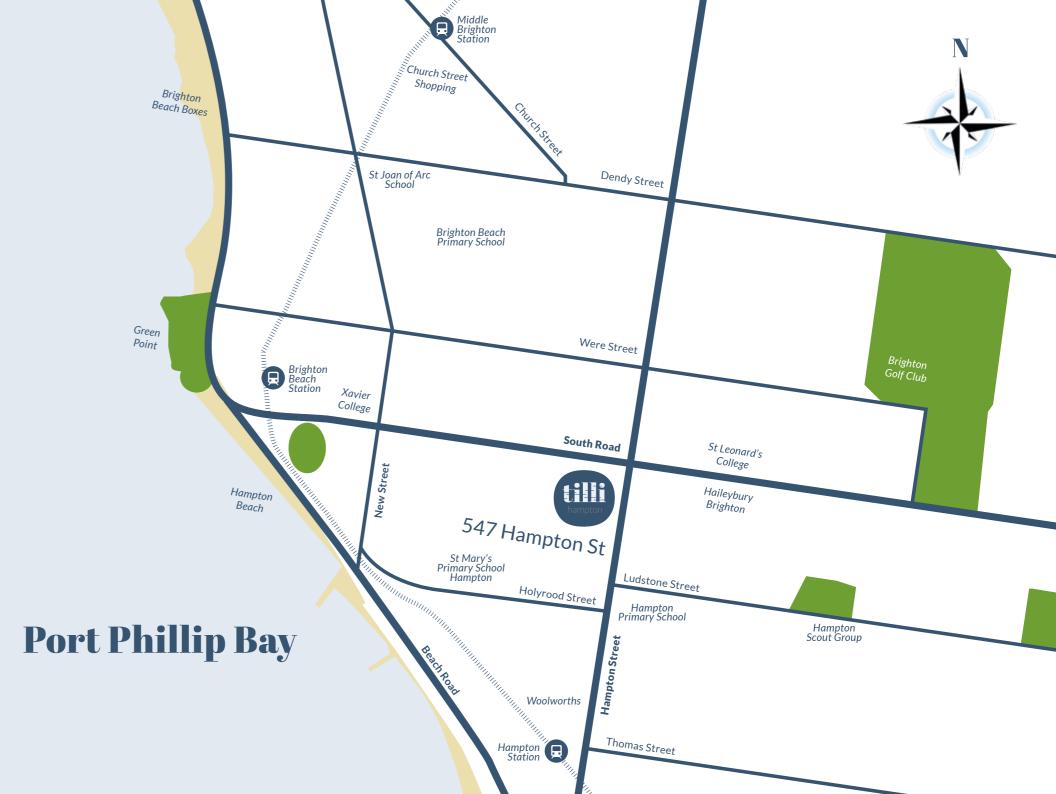

Don't miss out on this rare opportunity to immerse yourself in the Hampton lifestyle.

| Café                     | 50m   | French pattiserie          | 50m   |
|--------------------------|-------|----------------------------|-------|
| Gym                      | 100m  | Japanese restaurant        | 100m  |
| ndian restaurant         | 110m  | Boutique bakery            | 240m  |
| Hampton Primary School   | 280m  | Haileybury Brighton        | 400m  |
| St Leonard's College     | 500m  | Woolworths                 | 700m  |
| Hampton Train Station    | 850m  | Hampton Beach              | 1.6km |
| Church St Brighton Shops | 2.3km | Brighton Secondary College | 2.5km |