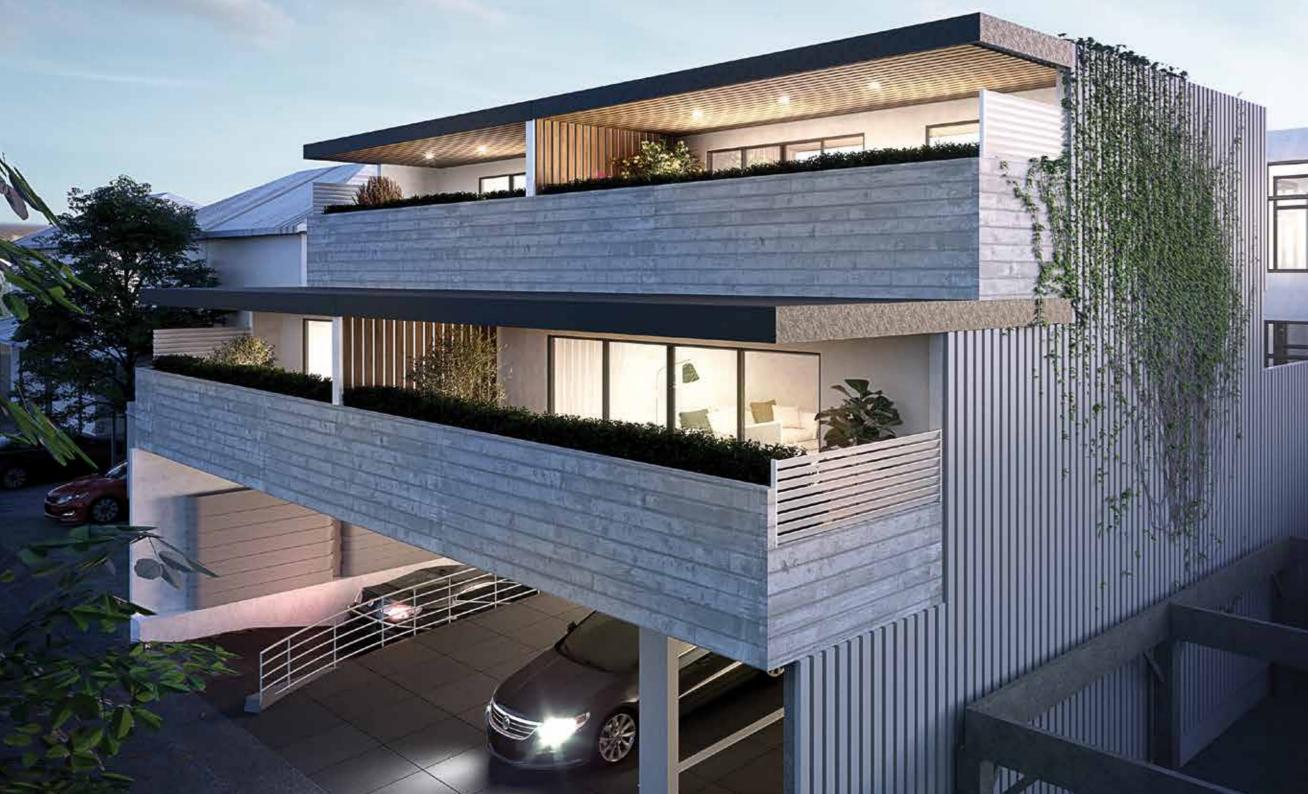

Tilli's collection of eight spacious two or three bedroom apartments, feature open spaces and the very latest in energy efficient design. Strategically positioned at the top end of one of Bayside's most vibrant retail strips, Tilli gives you easy access to over 20 cafés, restaurants, and bars along with unique fashion boutiques, speciality shops, and Hampton's fitness and beauty precinct.

## Immerse yourself in luxury

The vision for Tilli apartments is a laid-back, luxurious lifestyle that takes full advantage of practical innovations and an incredible location.

Tilli's two and three bedroom apartments are designed with space in mind. Generous living areas allow you to spread out, sit back and unwind. The large open spaces that fill each apartment allows you the freedom to have your dream layout that fits your lifestyle.

All Tilli apartments feature a large outdoor terrace. Relax and take in the sun, have a summer barbecue with family and friends, or just wake up and sit outside with your coffee in the morning sunlight. Each terrace also features large glass sliding doors, which bring in natural light and open up your already spacious living area.